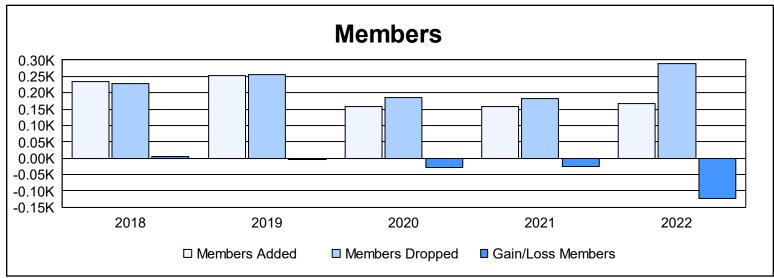

District N 2

As of June 2022 Cumulative

| Year      | New<br>Clubs | Dropped<br>Clubs | Gain/<br>Loss<br>Clubs | New<br>Members | Charter<br>Members | Reinstate<br>Members | Transfer<br>Members | Total<br>Member<br>Added | Total<br>Members<br>Dropped | Gain/<br>Loss<br>Members |
|-----------|--------------|------------------|------------------------|----------------|--------------------|----------------------|---------------------|--------------------------|-----------------------------|--------------------------|
| 2017-2018 | 0            | 0                | 0                      | 199            | 0                  | 9                    | 25                  | 233                      | 227                         | 6                        |
| 2018-2019 | 1            | 0                | 1                      | 200            | 27                 | 11                   | 16                  | 254                      | 257                         | -3                       |
| 2019-2020 | 0            | 0                | 0                      | 149            | 0                  | 3                    | 7                   | 159                      | 186                         | -27                      |
| 2020-2021 | 0            | 1                | -1                     | 144            | 1                  | 4                    | 8                   | 157                      | 183                         | -26                      |
| 2021-2022 | 1            | 1                | 0                      | 114            | 24                 | 11                   | 17                  | 166                      | 288                         | -122                     |
| Average   | 0            | 0                | 0                      | 161            | 10                 | 8                    | 15                  | 194                      | 228                         | -34                      |