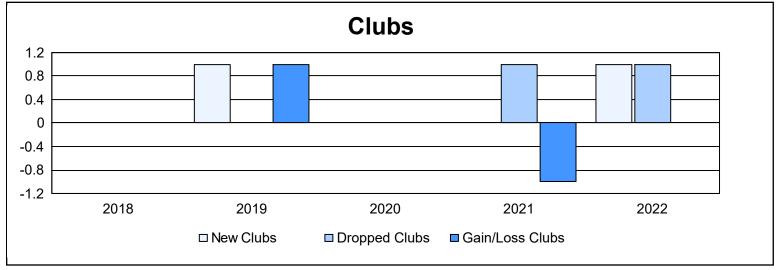

District N 2

As of June 2022 Cumulative

| Year      | New<br>Clubs | Dropped<br>Clubs | Gain/<br>Loss<br>Clubs | New<br>Members | Charter<br>Members | Reinstate<br>Members | Transfer<br>Members | Total<br>Member<br>Added | Total<br>Members<br>Dropped | Gain/<br>Loss<br>Members |
|-----------|--------------|------------------|------------------------|----------------|--------------------|----------------------|---------------------|--------------------------|-----------------------------|--------------------------|
| 2017-2018 | 0            | 0                | 0                      | 199            | 0                  | 9                    | 25                  | 233                      | 227                         | 6                        |
| 2018-2019 | 1            | 0                | 1                      | 200            | 27                 | 11                   | 16                  | 254                      | 257                         | -3                       |
| 2019-2020 | 0            | 0                | 0                      | 149            | 0                  | 3                    | 7                   | 159                      | 186                         | -27                      |
| 2020-2021 | 0            | 1                | -1                     | 144            | 1                  | 4                    | 8                   | 157                      | 183                         | -26                      |
| 2021-2022 | 1            | 1                | 0                      | 114            | 24                 | 11                   | 17                  | 166                      | 288                         | -122                     |
| Average   | 0            | 0                | 0                      | 161            | 10                 | 8                    | 15                  | 194                      | 228                         | -34                      |